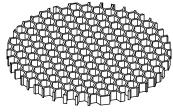

# Honeycomb Louver

1/8" thick, aluminum honeycomb material with 1/8" hex cells. Coated with high temperature flat black paint and baked to prevent paint out-gassing during normal operation.