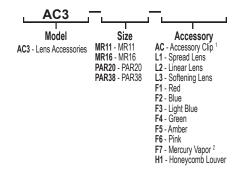

Job: Approval: Type:

Lens Accessories MODEL AC3 Color Filters, Lens Accessories, and Louvers

# **Ordering Information:**

- Accessory 'AC' not available in PAR38 size.
  Accessory 'F7' only available in MR16 size.
  Specifications and ordering information are subject to change.
  Please check website for latest specification sheets.