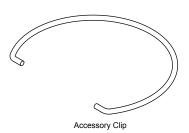

#### **Accessory Clip**

1/16" Diameter 304 stainless steel wire formed accessory clip.

Color Filter

Spread Lens

Softening Lens

Linear Lens

Honeycomb Louver